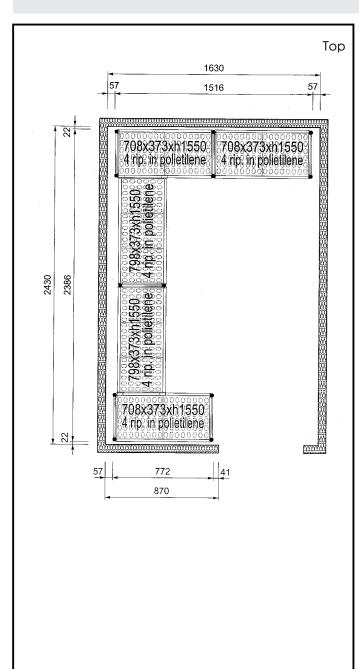

## Stainless Steel Preparation Aluminum Shelving Set for 1630x2430 mm cold rooms

| ITEM #  |  |  |
|---------|--|--|
| MODEL # |  |  |
| NAME #  |  |  |
|         |  |  |
| SIS #   |  |  |
| AIA#    |  |  |

137093 (CRS1624)

Shelving Set, composed of aluminium uprights and 4 polyethylene louvered shelves, for 1630x2430 mm Cold Rooms

### Item No.

4-level shelving set. Designed for corner installation along the sides of the cold room. Louvered sectional polyethylene shelves (depth=373mm). Aluminium (20 micron) side uprights (height=1550mm). Adjustable feet.

### **Key Information:**

External dimensions, Width:

137093 (CRS1624)708 mmExternal dimensions, Depth:373 mmExternal dimensions, Height:1550 mmMax loading weight:3400 kgNet weight:67 kgUprights2